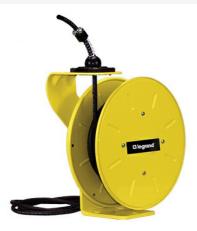

## Pass and Seymour Discontinued - 1200 Series Cable Reel with Flying Lead 10 Amp, 16 AWG, 25 ft For Lift/Drag Applications Part No. CR12L163N25F10

Industrial-grade 1200 Series Cable Reels are precision machines, built with a minimum of components to provide years of reliable service with little or no maintenance. Made of all steel construction in the USA, these cable rells are ideal for assembly and fabrication work areas, conveyors, utility trucks, automotive and truck work bays, and much more.

## Features & Benefits

Country Of Origin

United States

| Made in USA    | All steel construction with fiberglass/nylon drum, yellow powder coat finish |       |        |  |
|----------------|------------------------------------------------------------------------------|-------|--------|--|
| UL/CSA Listed  |                                                                              |       |        |  |
| Specifications |                                                                              |       |        |  |
| General Info   |                                                                              |       |        |  |
| Product Line   | Pass & Seymour                                                               | Color | Yellow |  |