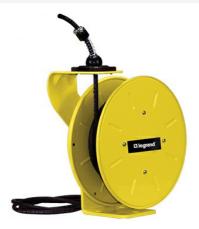

## Pass and Seymour Discontinued - 1200 Series Cable Reel with Flying Lead 12 Amp, 14 AWG, 35 ft For Lift/Drag Applications Part No. CR12L144N35F12

Industrial-grade 1200 Series Cable Reels are precision machines, built with a minimum of components to provide years of reliable service with little or no maintenance. Made of all steel construction in the USA, these cable rells are ideal for assembly and fabrication work areas, conveyors, utility trucks, automotive and truck work bays, and much more.

## Features & Benefits

Country Of Origin

United States

| Made in USA    | All steel construction with fiberglass/nylon drum, yellow powder coat finish |       |        |  |
|----------------|------------------------------------------------------------------------------|-------|--------|--|
| UL/CSA Listed  |                                                                              |       |        |  |
| Specifications |                                                                              |       |        |  |
| General Info   |                                                                              |       |        |  |
| Product Line   | Pass & Seymour                                                               | Color | Yellow |  |