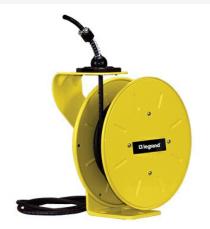

## Pass and Seymour Discontinued - 1200 Series Cable Reel with Flying Lead 15 Amp, 14 AWG, 50 ft For Lift/Drag Applications Part No. CR12L143N50F15B

Industrial-grade 1200 Series Cable Reels are precision machines, built with a minimum of components to provide years of reliable service with little or no maintenance. Made of all steel construction in the USA, these cable rells are ideal for assembly and fabrication work areas, conveyors, utility trucks, automotive and truck work bays, and much more.

## Features & Benefits

| Made in USA       | All steel construction with fiberglass/nylon drum, yellow powder coat finish |       |       |  |
|-------------------|------------------------------------------------------------------------------|-------|-------|--|
| UL/CSA Listed     |                                                                              |       |       |  |
| Specifications    |                                                                              |       |       |  |
| General Info      |                                                                              |       |       |  |
| Product Line      | Pass & Seymour                                                               | Color | Black |  |
| Country Of Origin | United States                                                                |       |       |  |