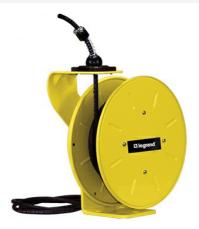

## Pass and Seymour Discontinued - 1200 Series Cable Reel with Flying Lead 15 Amp, 14 AWG, 50 ft For Lift/Drag Applications Part No. CR12L143N50F15B

Industrial-grade 1200 Series Cable Reels are precision machines, built with a minimum of components to provide years of reliable service with little or no maintenance. Made of all steel construction in the USA, these cable rells are ideal for assembly and fabrication work areas, conveyors, utility trucks, automotive and truck work bays, and much more.

## Features & Benefits

Country Of Origin

United States

| Made in USA    | All steel construction with fiberglass/nylon drum, yellow powder coat finish |       |       |  |
|----------------|------------------------------------------------------------------------------|-------|-------|--|
| UL/CSA Listed  |                                                                              |       |       |  |
| Specifications |                                                                              |       |       |  |
| General Info   |                                                                              |       |       |  |
| Product Line   | Pass & Seymour                                                               | Color | Black |  |