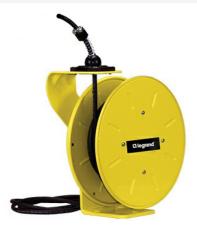

## Pass and Seymour Discontinued - 1200 Series Cable Reel with Flying Lead 15 Amp, 14 AWG, 50 ft For Lift/Drag Applications Part No. CR12L143N50F15

Industrial-grade 1200 Series Cable Reels are precision machines, built with a minimum of components to provide years of reliable service with little or no maintenance. Made of all steel construction in the USA, these cable rells are ideal for assembly and fabrication work areas, conveyors, utility trucks, automotive and truck work bays, and much more.

## Features & Benefits

Country Of Origin

United States

| Made in USA    | All steel construction with fiberglass/nylon drum, yellow powder coat finish |       |        |  |
|----------------|------------------------------------------------------------------------------|-------|--------|--|
| UL/CSA Listed  |                                                                              |       |        |  |
| Specifications |                                                                              |       |        |  |
| General Info   |                                                                              |       |        |  |
| Product Line   | Pass & Seymour                                                               | Color | Yellow |  |