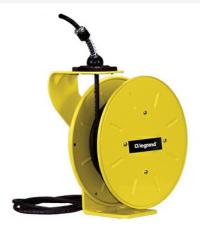

## Pass and Seymour Discontinued - 1200 Series Cable Reel with Flying Lead 15 Amp, 14 AWG, 30 ft For Lift/Drag Applications Part No. CR12L143N30F15B

Industrial-grade 1200 Series Cable Reels are precision machines, built with a minimum of components to provide years of reliable service with little or no maintenance. Made of all steel construction in the USA, these cable rells are ideal for assembly and fabrication work areas, conveyors, utility trucks, automotive and truck work bays, and much more.

## Features & Benefits

Country Of Origin

United States

| Made in USA    | All steel construction with fiberglass/nylon drum, yellow powder coat finish |       |       |  |
|----------------|------------------------------------------------------------------------------|-------|-------|--|
| UL/CSA Listed  |                                                                              |       |       |  |
| Specifications |                                                                              |       |       |  |
| General Info   |                                                                              |       |       |  |
| Product Line   | Pass & Seymour                                                               | Color | Black |  |