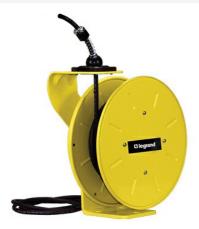

## Pass and Seymour 1200 Series Cable Reel with 20A Quad Receptacle Box 20 Amp, 12 AWG, 50 ft For Lift/Drag Applications Part No. CR12L123N50R20

Industrial-grade 1200 Series Cable Reels are precision machines, built with a minimum of components to provide years of reliable service with little or no maintenance. Made of all steel construction in the USA, these cable rells are ideal for assembly and fabrication work areas, conveyors, utility trucks, automotive and truck work bays, and much more.

## Features & Benefits

Country Of Origin

United States

| Made in USA    | All steel construction with fiberglass/nylon drum, yellow powder coat finish |       |        |  |
|----------------|------------------------------------------------------------------------------|-------|--------|--|
| UL/CSA Listed  |                                                                              |       |        |  |
| Specifications |                                                                              |       |        |  |
| General Info   |                                                                              |       |        |  |
| Product Line   | Pass & Seymour                                                               | Color | Yellow |  |