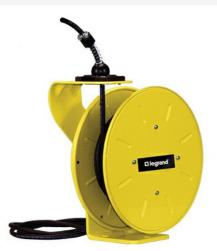

## Pass and Seymour 1200 Series Cable Reel with Flying Lead 20 Amp, 12 AWG, 35 ft For Lift/Drag Applications Part No. CR12L123N35F20

Industrial-grade 1200 Series Cable Reels are precision machines, built with a minimum of components to provide years of reliable service with little or no maintenance. Made of all steel construction in the USA, these cable rells are ideal for assembly and fabrication work areas, conveyors, utility trucks, automotive and truck work bays, and much more.

## Features & Benefits

Made in USA All steel construction with fiberglass/nylon drum, yellow powder coat finish

UL/CSA Listed