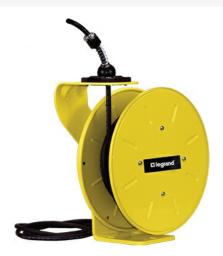

## Pass and Seymour 1200 Series Cable Reel with Flying Lead 20 Amp, 12 AWG, 25 ft For Lift/Drag Applications Part No. CR12L123N25F20

Industrial-grade 1200 Series Cable Reels are precision machines, built with a minimum of components to provide years of reliable service with little or no maintenance. Made of all steel construction in the USA, these cable rells are ideal for assembly and fabrication work areas, conveyors, utility trucks, automotive and truck work bays, and much more.

## Features & Benefits

Made in USA All steel construction with fiberglass/nylon drum, yellow powder coat finish

UL/CSA Listed