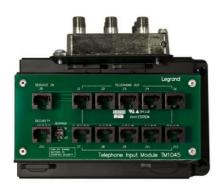

## 10x8 Combo Module RJ45 with RJ31X

Part No. CO1045

The 10x8 combo distributes up to 4 incoming telephone lines (RJ45) to 10 locations, and 1 GHz video to eight locations. The innovative mounting bracket includes a detachable platform for the coax splitter, allowing easy access to all termination ports

## Features & Benefits

up to eight locations

10 way, 4-line RJ45 telecom module

Mounting infrastructure included

1GHz passive digital HDTV signal can be distributed to Coaxial splitter is compatible with existing and future networks such as VoIP and DOCSIS 3.0

Includes RJ31X line seizure port for security installations

**UL** Listed