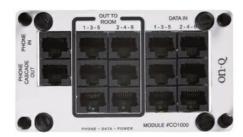

## Discontinued - 6-Port Phone and Data Combo Module Part No. CO1000

Allows the distribution of phone and data to up to six rooms with the convenience of a single pull of Cat 5e cable. Supports up to two phone lines and one 100BASE-T data connection per pull. The WP1000 phone/data strap is required on outlets to complete the solution.

## Features & Benefits

data connection to six rooms

Must be used with the WP1000 phone/data strap to complete the solution

Distributes up to two phone lines and one 100BASE-T Ideal retrofit solution within the structured wiring system when limited category cable runs are available