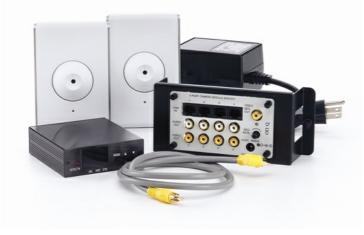

On-Q Discontinued - Ball Camera Kit Part No. CM7646

Featuring two ball cameras, this kit delivers a crisp video image over Cat 5 cable. The color cameras are optimized for low light conditions and are weatherproof, enabling outdoor installations. Each camera, available in the Studio design, ships with

## Features & Benefits

| Distributes up to two phone lines  | 2: CM5002-WH Ball Camera                               |  |
|------------------------------------|--------------------------------------------------------|--|
| 1: CM1011 Category 5 Camera Module | 1: F1001 One Channel Modulator (power supply included) |  |
| 1: CM1017 RCA to RCA Patch Cable   | 1: PW7725 12 Volt, 2.5 Amp Power Supply                |  |
| Specifications                     |                                                        |  |
|                                    |                                                        |  |