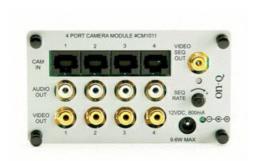

## On-Q **Discontinued - Category 5 Camera Module**

Part No. CM1011

This Cat 5-based camera module supports up to four On-Q cameras and allows on-board sequencing of up to four images.

Residential

## Features & Benefits

| Category 5 Camera Module               | Compatible with both standard bullet ca | meras and new ball cameras |
|----------------------------------------|-----------------------------------------|----------------------------|
| Power supply required. Recommend: PW77 | 25                                      |                            |
| Specifications                         |                                         |                            |
| General Info                           |                                         |                            |
| Product Line On-                       | -Q UPC Number                           | 804428023555               |