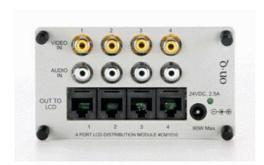

# On-Q Discontinued - LCD Module

Part No. CM1010

The LCD Module allows easy integration with the On-Q camera system. It supports up to four LCD displays and four camera inputs.

### Features & Benefits

Bracket included

This product is not backwards-compatible with the prior LCD screen (F2297-XX)

Power supply not included. Recommended PW1060.

Enables camera viewing via TV with the TV Display Interface