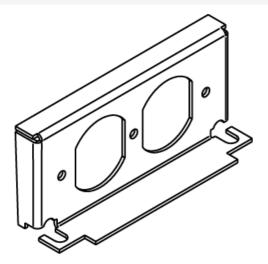

Wiremold **RFB4-CI-1 Series Internal Duplex Receptacle Bracket** Part No. CIHT-D

Accepts standard 15 Amp and 20 Amp Duplex Receptacles. NOTE: For use with RFB4-CI-1 only.

## Features & Benefits

Accepts standard 15 Amp and 20 Amp Duplex Receptacles. NOTE: For use with RFB4-CI-1 only.