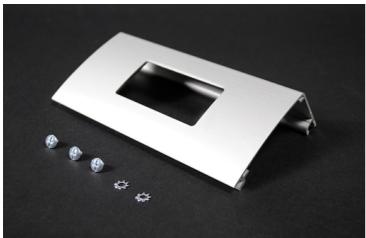

## Wiremold ALDS4000 SINGLE CHANNEL DECORATOR DEVICE PLATE

Part No. CALDS4047R

ALDS4000 Series™ Aluminum Raceway provides an aesthetically and functionally superior alternative to existing raceway profiles. ALDS4000 Series Raceway includes a variety of innovative features and fittings that save installation time, cost less to specify, and provide 1/3 more wiring capacity than conventional box-style raceway profiles. ALDS4000 Series Raceway is a dual service aluminum raceway, with twin covers and a built-in divider that provides full isolation of services. With its increased capacity and unique downward-facing activation capabilities, ALDS4000 Series Raceway is ideal for any commercial, institutional, or industrial application requiring a high capacity metal raceway.

## Features & Benefits

For 15A and 20A decorator receptacles.