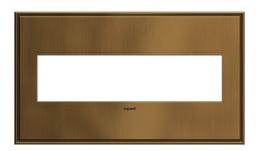

## adorne Collection adorne® Coffee Four-Gang Screwless Wall Plate

Part No. AWC4GCOF4

Blending warmth and charm, a delicious finish for "farmhouse chic" or "classic country" kitchens. A 1-Gang+ Wall Plate, it is perfectly sized to fit one plus-sized adorne device, one standard-sized adorne device with one half-sized adorne device, or up to three half-sized adorne designer switches or outlets.

## Features & Benefits

wall plate.

Includes one Wall Plate and one Steel Frame for mounting the A perfect finishing touch for any space, adding a sleek and contemporary aesthetic through its screwless design and lowprofile.

Made to exclusively fit the designer switches, dimmers and outlets from the adorne® Collection, snapping into place with ease.

Other Wall Plates from the adorne® Collection are available in extensive range of on-trend colors, materials and cast metals.