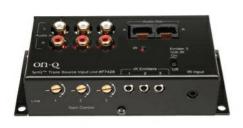

On-Q Discontinued - lyriQ<sup>™</sup> Triple Source Input Part No. AU7428

Distributes three audio sources to multiple locations in the home. The lyriQ Triple Source Input and Four Source, Eight-Zone Distribution Module retrofit with existing lyriQ Audio components to expand a single source system into a multi-source system.