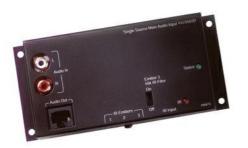

On-Q Discontinued - Cat 5 Audio Main Single Source Input Part No. AU7398

The Single Source Input typically resides at the entertainment center and is connected to the enclosure mounted Audio Distribution Module using a single Category 5 cable run. This Single Source Input requires line level output from the audio source bei