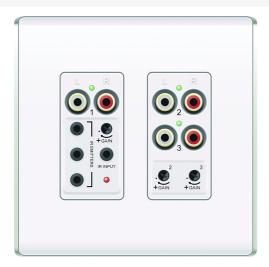

## On-Q Discontinued - lyriQ™ Flush Mount Triple Source Input, White Part No. AU1011WH

This attractive input device is built directly into the wall and is used to quickly and easily connect input devices to be shared throughout the home, such as a home theater system, stereo receiver and an iPod.

## Features & Benefits

Distributes one source of analog audio and a single source of digital audio to multiple locations

For use with the lyriQ Audio System