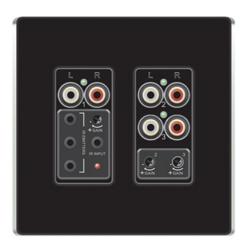

## On-Q Discontinued - lyriQ™ Flush Mount Triple Source Input, Black Part No. AU1011BK

This attractive input device is built directly into the wall and is used to quickly and easily connect input devices to be shared throughout the home, such as a home theater system, stereo receiver and an iPod.