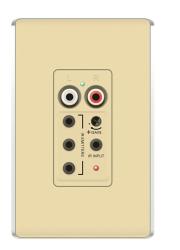

On-Q Discontinued - lyriQ<sup>™</sup> Flush Mount Single Source Input, Light Almond Part No. AU1004LA

Distributes high quality audio to multiple locations throughout the home with the similar functionality as the AU7398, plus additional features.

For use with the lyriQ Audio System

## Features & Benefits

Automatically overrides the remote source