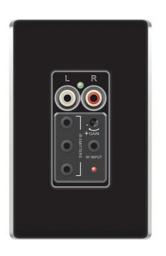

On-Q Discontinued - IyriQ<sup>™</sup> Flush Mount Single Source Input, Black Part No. AU1004BK

Distributes high quality audio to multiple locations throughout the home with the similar functionality as the AU7398, plus additional features.

For use with the lyriQ Audio System