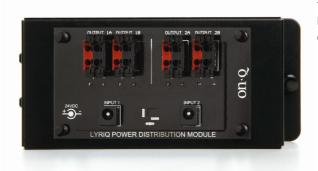

## On-Q Discontinued - lyriQ<sup>™</sup> High Performance Keypad Power Distribution Module Part No. AU1001

The lyriQ High Performance Power Module supports up to four lyriQ High Performance Keypads. It's a single-slot module and features dual power input connections.