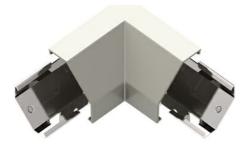

adorne Collection Discontinued - adorne® Modular Track Corner Connector Part No. APCCTM4

Easily connect the tracks of your adorne Under-Cabinet Lighting and Power System around right-angle corners with this Modular Track Corner Connector. Available in white or titanium finish.

## Features & Benefits

Perfect for eliminating countertop clutter and creating a more functionalFits right-angle corners; designed to connect twokitchen counter spaceModular Tracks

Installs in 30 minutes or less