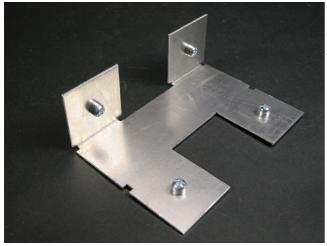

## Wiremold **AL5200 Large Multi-Channel Raceway Internal Corner Coupling Fitting** Part No. AL5217A

Connects two raceway sections to form an internal 90 degree turn in a raceway run.

## Features & Benefits

Connects two raceway sections to form an internal 90 degree turn in a raceway run.