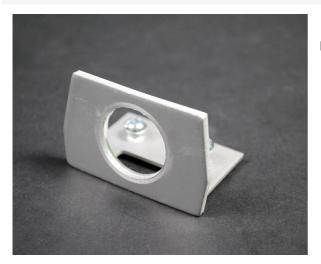

## Wiremold AL2400 Feed Fitting Part No. AL2410B2

End fitting with plastic 1/2" trade size KO.

## Features & Benefits

End fitting with plastic 1/2" trade size KO.