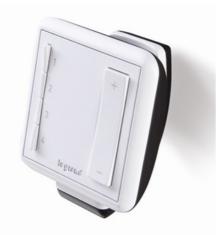

adorne Collection Discontinued - adorne® Wi-Fi Ready Lighting Remote Control Part No. ADMHRM4

Another layer of convenient control for your Wi-Fi Ready devices. When paired with adorne's Wi-Fi Ready Switches or Dimmers, the remote allows you to program and access lighting scenes with the touch of a button. The adorne Hub is required for operation. Made exclusively for use with screwless Wall Plates from the adorne® Collection, sold separately.

## Features & Benefits

Lets you control light with the push of a button; simply pair with an adorne Hub Installs in 25 minutes or less. (required) and any Wi-Fi Ready switches or dimmers to enjoy customizable lighting control. More color options available to fit any style, Complete the look with a stunning, screwless adorne® Wall Plate, not including finishes to match current hardware included. Available in a range of contemporary colors and finishes. Coordinate and lighting trends with other designer switches & outlets. **Specifications** General Info White Product Line Pass & Seymour Color Country Of Origin Mexico