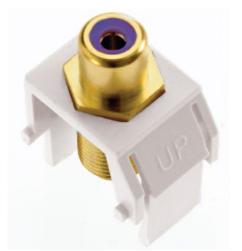

adorne Collection Discontinued - adorne® Subwoofer RCA to F-Connector, White Part No. ACPRCAFW1

Keystone insert to enable a subwoofer-to-home-theater connection.