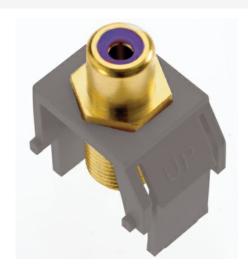

# adorne Collection Discontinued - adorne® Subwoofer RCA to F-Connector, Magnesium Part No. ACPRCAFM1

Keystone insert to enable a subwoofer-to-home-theater connection.

## Features & Benefits

Pair with a 1-Port, 2-Port, or 4-Port adorne frame for use in an adorne Wall Plate

Innovative snap-in system makes installation fast and simple

Complete the look with a stunning, screwless adorne® Wall Plate, not included. Available in a range of contemporary colors and finishes. Coordinate with other designer switches & outlets

Easy "1-for-1" installation lets you simply upgrade your existing inserts in just minutes

Other colors available