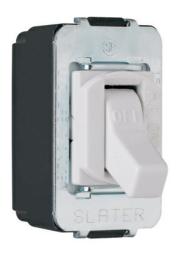

# Pass and Seymour Despard Toggle Switch Screw Terminal, White

Part No. ACD1W

Special Purpose Devices - Despard Toggle Switch Screw Terminal, Single-Pole 15A 120/277V

#### General Info

| Product Line                          | Pass & Seymour | Color              | White      |  |
|---------------------------------------|----------------|--------------------|------------|--|
| Country Of Origin                     | Mexico         | Application Sector | Commercial |  |
| Standard                              | UL 20          |                    |            |  |
| Dimensions                            |                |                    |            |  |
| Product Width US                      | 0.91 in        | Product Depth US   | 1.65 in    |  |
| Product Height US                     | 1.68 in        |                    |            |  |
| Listing Agencies / 3rd Party Agencies |                |                    |            |  |