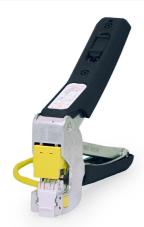

## On-Q Quick Connect Punch and Go Tool

Part No. AC3400

Seat and terminate all wires at once with a squeeze of the handle.

## Features & Benefits

Seat and cut all wires at once with a squeeze of the handle

Consistent terminations every time.

No more compromised connections or wasted jacks.

Never again punch into the palm of your hand or through drywall. The AC3400 is for use exclusively with our new line of WP3475, WP3476 and WP346A Quick Connect jacks.