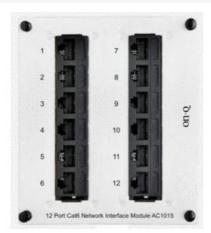

## On-Q 12-Port Cat 6 Network Interface Module

Part No. AC1015

Easily switch an outlet from Voice to Data or from Data to Voice with this Cat 6e Network Interface Module.

## Features & Benefits

Small target mounts discreetly outside of entertainment center using double-sided tape

Connectiv

Connectivity for 12 data network or voice connections.

Provides easily configured interface for any Cat 6 based modules.

Allows home network to be reconfigured with patch panel simplicity.

Comes with 2-bay Bracket for simple mounting in On-Q style enclosure.

Color coded label for easy T568A termination