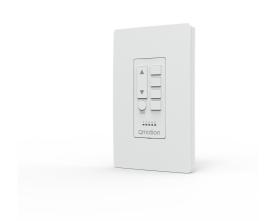

## Shading Systems Remote Locking Station

Part No. 99X0454

The QDR2 Locking Remote Wall Plate has a sleak screwless design and comes in five standard colors. It easily installs to the wall and is ideal for kids rooms or guest rooms so the Legrand Shading Systems QDR2 remote does not get removed or lost.