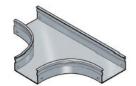

## Cablofil TROUGH TEE 4x8 - BLACK

Part No. 960063

## Features & Benefits

| Strong corrosion-resistant steel.   | Rolled edge: for cable protection.   |
|-------------------------------------|--------------------------------------|
| STRANG CARRACIAN_RACICTANT CTABL    | ROULD DAMP, FOR CODIA DROTACTION     |
| off officer object resistant steet. | Notited edge. for capite protection. |
|                                     |                                      |

Tool-less, snap on design. 18 gage steel.

Yes