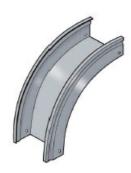

## Cablofil TROUGH VERT OUT 4x4 - BLACK

Part No. 960053

High strength steel components to provide the strength and durability required to manage cabling requirements in the most demanding environments. For Cablofil Fiber Trough and V-Trough systems.