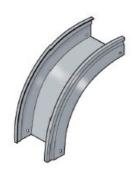

## Cablofil TROUGH VERT OUT 2x12 - BLACK

Part No. 960052

High strength steel components to provide the strength and durability required to manage cabling requirements in the most demanding environments. For Cablofil Fiber Trough and V-Trough systems.