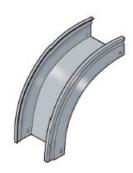

## Cablofil TROUGH VERT OUT 2x8 - BLACK

Part No. 960051

Yes

High strength steel components to provide the strength and durability required to manage cabling requirements in the most demanding environments. For Cablofil Fiber Trough and V-Trough systems.