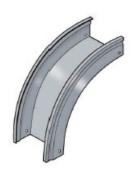

## Cablofil TROUGH VERT OUT 2x2 - BLACK

Part No. 960049

High strength steel components to provide the strength and durability required to manage cabling requirements in the most demanding environments. For Cablofil Fiber Trough and V-Trough systems.