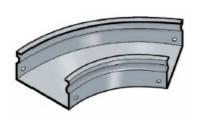

## Cablofil TROUGH 45 DEG BEND 4x8 - BLACK

Part No. 960036

Cablofil Fiber Trough utilizes high strength steel components to provide the strength and durability required to manage fiber cabling requirements in the most demanding data center environments.