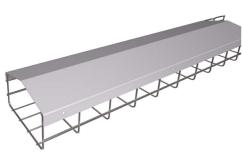

## Cablofil PEAKED CABLOFIL COVER - STAINLESS (20W., 36L)(3 PCS) [945259] Part No. 945259

Stainless steel snap on peak cover for wire mesh tray 316L, 4"" width. Food and beverage processing plants are often harsh, challenging environments that demand extra consideration when it comes to equipment. With frequent washdowns and exposure to chemicals, stainless steel options are ideal due to their durability and resistance to corrosion. Stainless steel cable tray and accessories are easy to install, clean and meet National Sanitation Foundation standards.

Food grade passivated type 316L stainless steel

Snap-on installation and removal for easy cleaning (no hardware required)