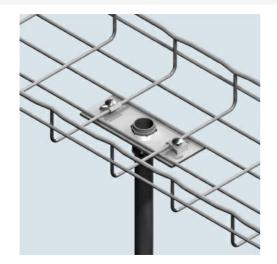

## Cablofil **3 1/2 INCH CONDUIT CLAMP KIT- BLACK (1D,,2W,,5L) [945200]** Part No. 945200

Cablofil Wiremesh Cable Tray concept based upon performance, safety and economy