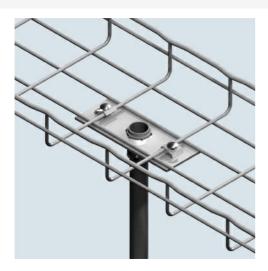

## Cablofil **2 1/2 INCH CONDUIT CLAMP KIT - BLACK (1D,,2W,,5L) [945197]** Part No. 945197

Cablofil Wiremesh Cable Tray concept based upon performance, safety and economy