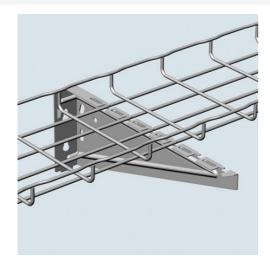

## Cablofil FAS UNIVERSAL WALL BRACKET WHITE (6L)

Part No. 944535

Cablofil Wiremesh Cable Tray concept based upon performance, safety and economy three qualities which make Cablofil Wiremesh Cable Tray system preferred by installers. Cablofil adapts to the most complex configurations, and its structure gives maximum strength for minimum weight. The ease of creating fittings, carried out on site, as well as the wide range of unique and universal accessories gives complete freedom in routing combined with exceptionally fast installation.

## Features & Benefits

Use for tray support in under floor application in combination with EDF Rail.Use patented locking tabs on FAS U to secure tray without additional hardware.Supports wider tray and heavier loads than FAS L. FAS U snaps directly into EDF rail.