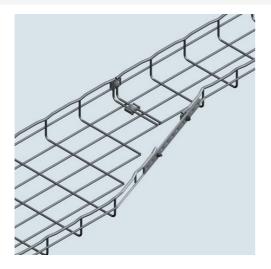

## Cablofil SMALL REDUCTION SPLICE KIT-BLACK [943441]

Part No. 943441

Cablofil Wiremesh Cable Tray concept based upon performance, safety and economy