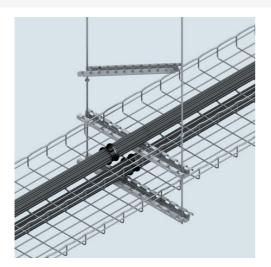

## Cablofil **1/2" Slip On Lock Nut Stainless 304 (2 PCS) [943356]** Part No. 943356

Cablofil Wiremesh Cable Tray concept based upon performance, safety and economy

## Features & Benefits

three qualities which make Cablofil Wiremesh Cable Tray system preferred by installers. Cablofil adapts to the most complex configurations, and its structure gives maximum strength for minimum weight. The ease of creating fittings, carried out on site, as well as the wide range of unique and universal accessories gives complete freedom in routing combined with exceptionally fast installation.