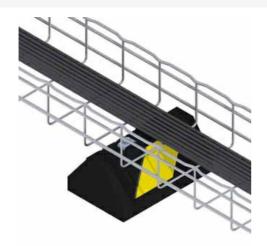

Cablofil Discontinued YC238KITIN316 - YOKE CLAMP KIT (10/pkg) [943254] Part No. 943254

Cablofil Wiremesh Cable Tray concept based upon performance, safety and economy

## Features & Benefits

three qualities which make Cablofil Wiremesh Cable Tray system preferred by installers. Cablofil adapts to the most complex configurations, and its structure gives maximum strength for minimum weight. The ease of creating fittings, carried out on site, as well as the wide range of unique and universal accessories gives complete freedom in routing combined with exceptionally fast installation.