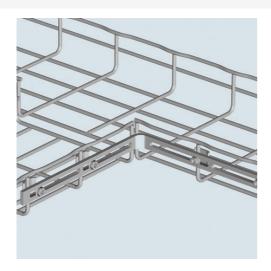

## Cablofil 1 T OR 2 90 DEGREE BEND KIT-HOT DIPPED (2 PCS)

Part No. 942686

Cablofil Wiremesh Cable Tray concept based upon performance, safety and economy; three qualities which make Cablofil Wiremesh Cable Tray system preferred by installers. Cablofil adapts to the most complex configurations, and its structure gives maximum strength for minimum weight. The ease of creating fittings, carried out on site, as well as the wide range of unique and universal accessories gives complete freedom in routing combined with exceptionally fast installation.

## Features & Benefits

Contains: One Kit contains hardware for one tee or two 90 degree bends.

Slotted Design: fits any size tray and eliminates precise tray alignment.

UL Classified Splice.