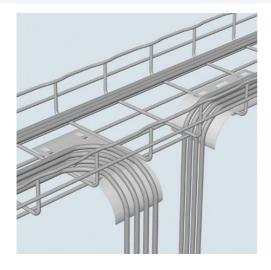

## Cablofil Obsolete SIDE DROPOUT-BLACK (0.5D,,3.5W,,6.7L) [941299]

Part No. 941299

Cablofil Wiremesh Cable Tray concept based upon performance, safety and economy; three qualities which make Cablofil Wiremesh Cable Tray system preferred by installers. Cablofil adapts to the most complex configurations, and its structure gives maximum strength for minimum weight. The ease of creating fittings, carried out on site, as well as the wide range of unique and universal accessories gives complete freedom in routing combined with exceptionally fast installation.

## Features & Benefits

Protects cables when exiting and entering Snap in mounting tabs eliminate the need for attachment hardware and speeds tray.