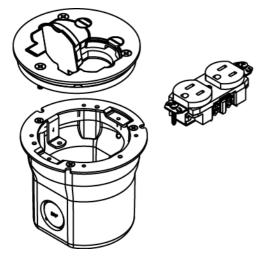

Wiremold 862DB Series PVC Floor Box Assembly for Wood or Concrete Floors Part No. 862DB

Includes 862 Series Floor Box, one 15A, 125V tamper-resistant brown duplex receptacle, and one 895T brass duplex receptacle cover for tile. Order 862KIT when using in concrete floor.

## Features & Benefits

Includes 862 Series Floor Box, one 15A, 125V tamper-resistant brown duplex receptacle, and one 895T brass duplex receptacle cover for tile. Order 862KIT when using in concrete floor.